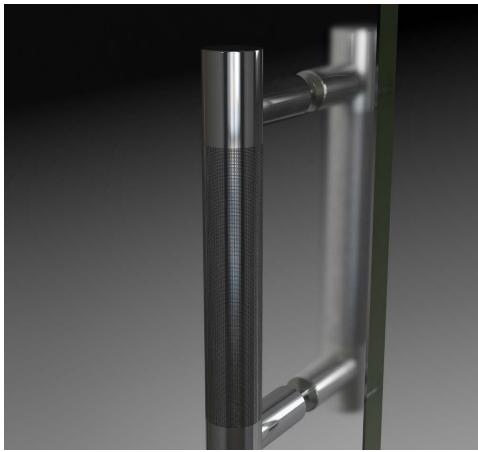

Every pull and plate, guide and guard, hook and hinge, escutcheon, astragal, strike, sign, lever, latch, catch and lock will meet or exceed your expectations of longevity, style and quality. And every product is supported by our commitment to personal service.